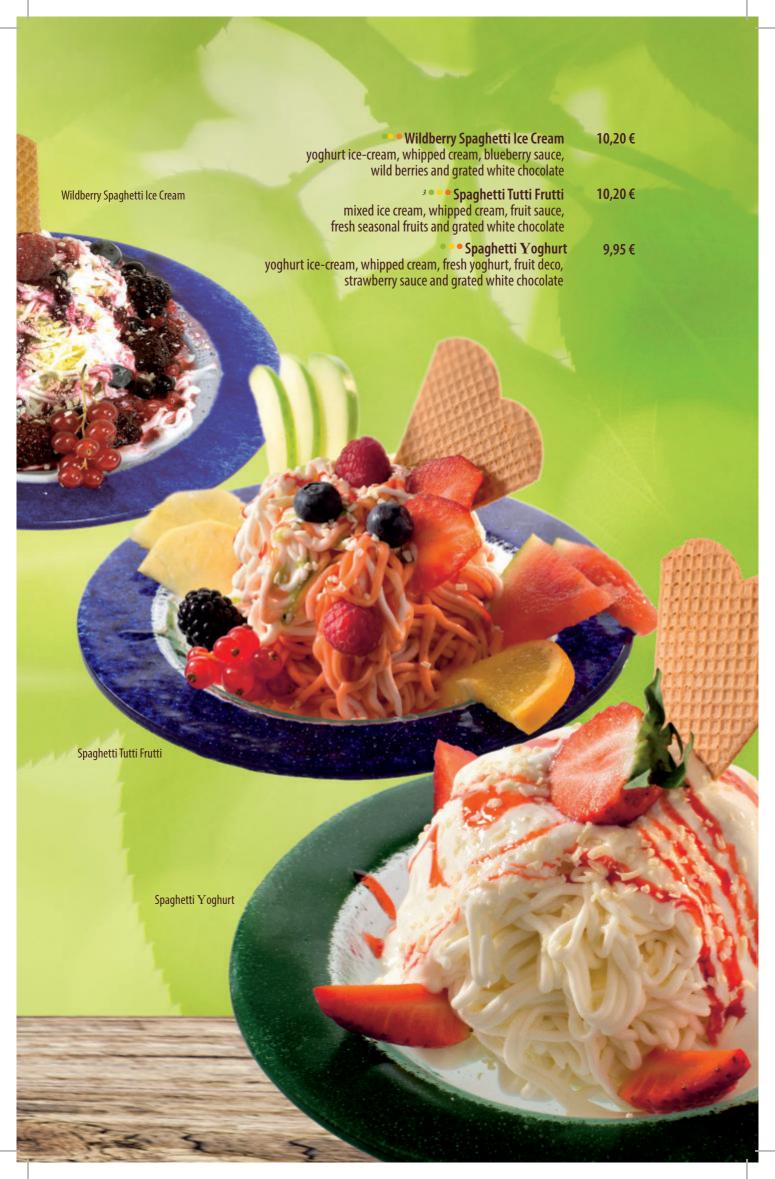

Spoil yourself and enjoy the yoghurt-light, nutty and fruity-fresh ice-cream creations that we produce daily according to original Italian recipes.

### Sensational fruit enjoyment guaranteed!

All fruity ice cream flavors are made with fresh fruits.