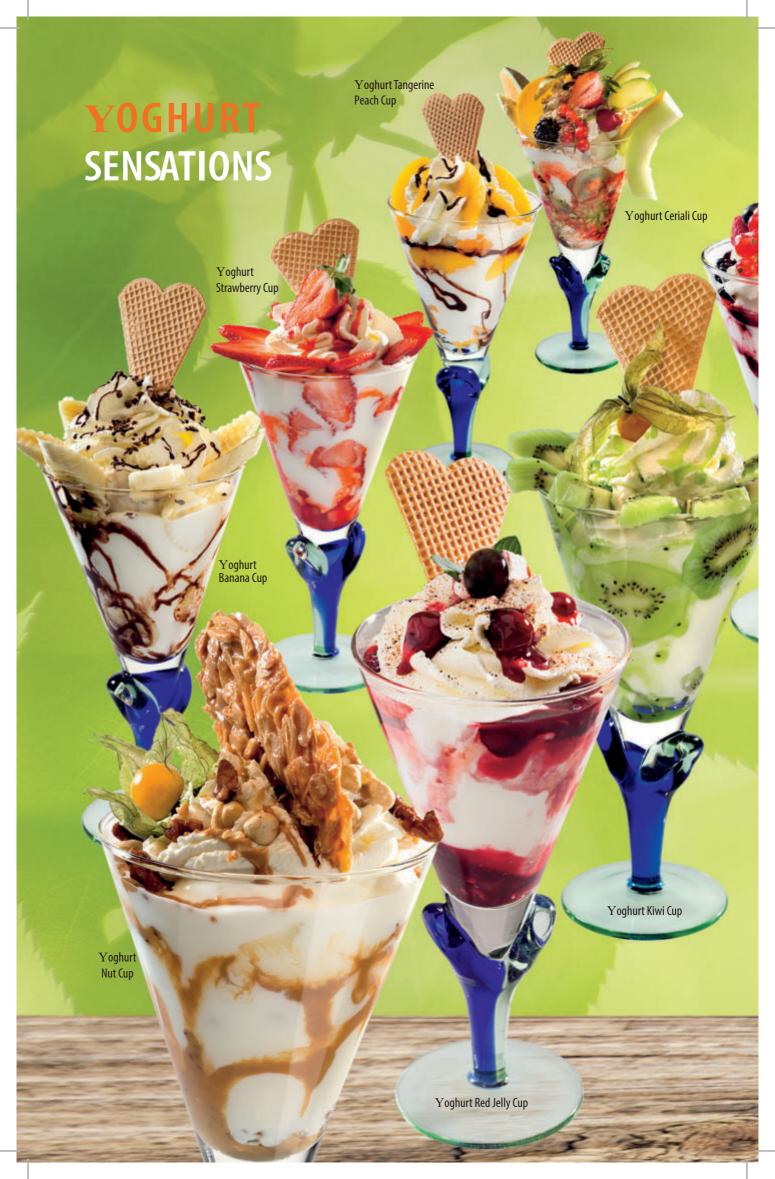

Spoil yourself and enjoy the yoghurt-light, nutty and fruity-fresh ice-cream creations that we produce daily according to original Italian recipes.

### Sensational fruit enjoyment guaranteed!

All fruity ice cream flavors are made with fresh fruits.