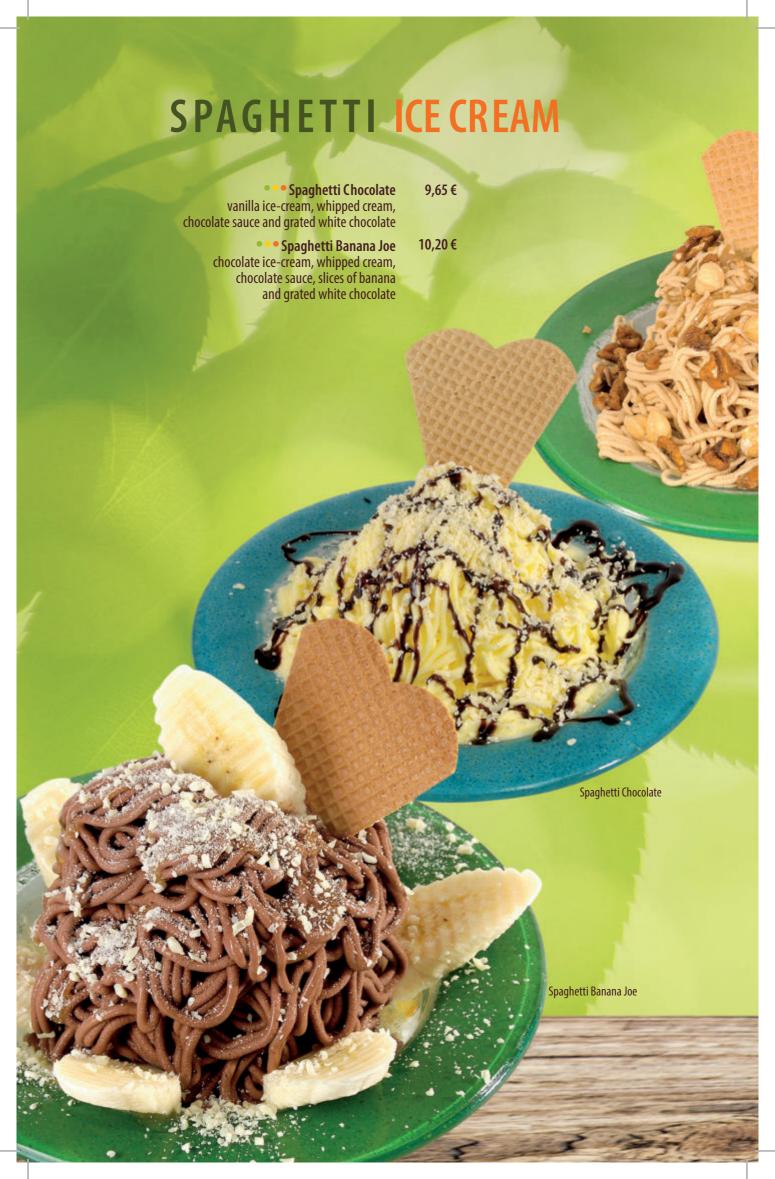

Spoil yourself and enjoy the yoghurt-light, nutty and fruity-fresh ice-cream creations that we produce daily according to original Italian recipes.

### Sensational fruit enjoyment guaranteed!

All fruity ice cream flavors are made with fresh fruits.