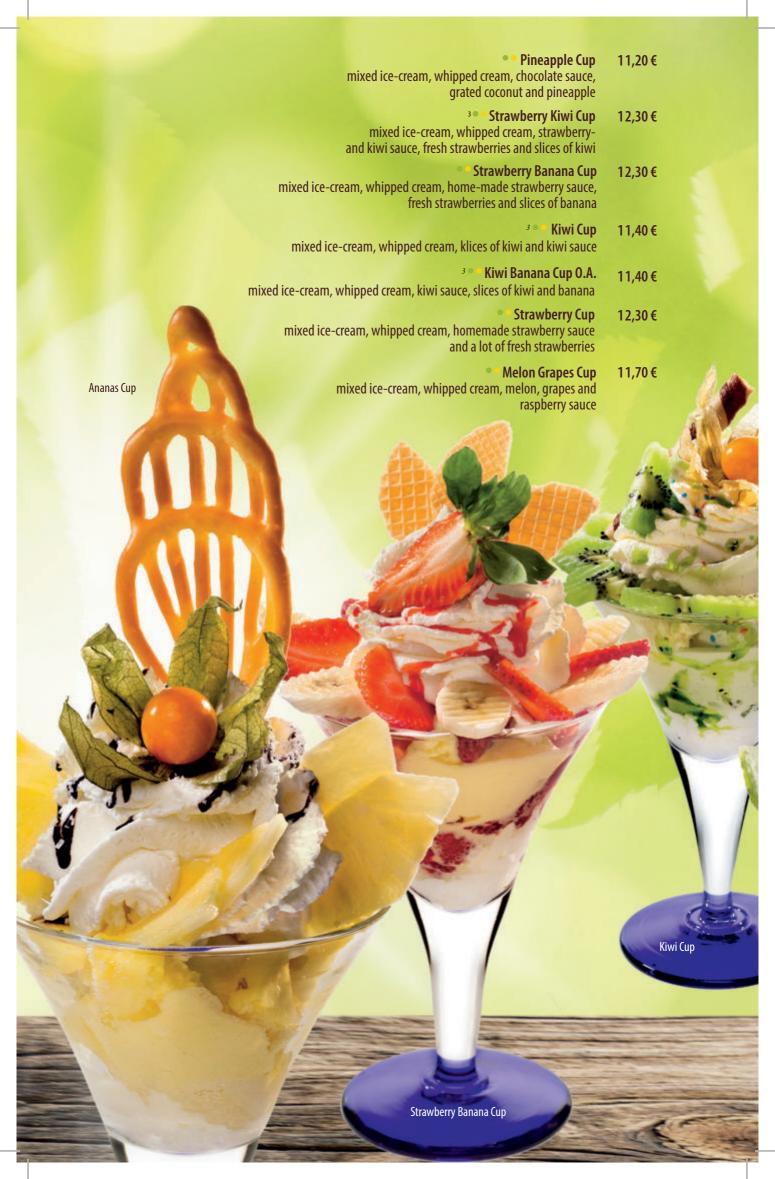

### Sensational fruit enjoyment guaranteed!

All fruity ice cream flavors are made with fresh fruits.