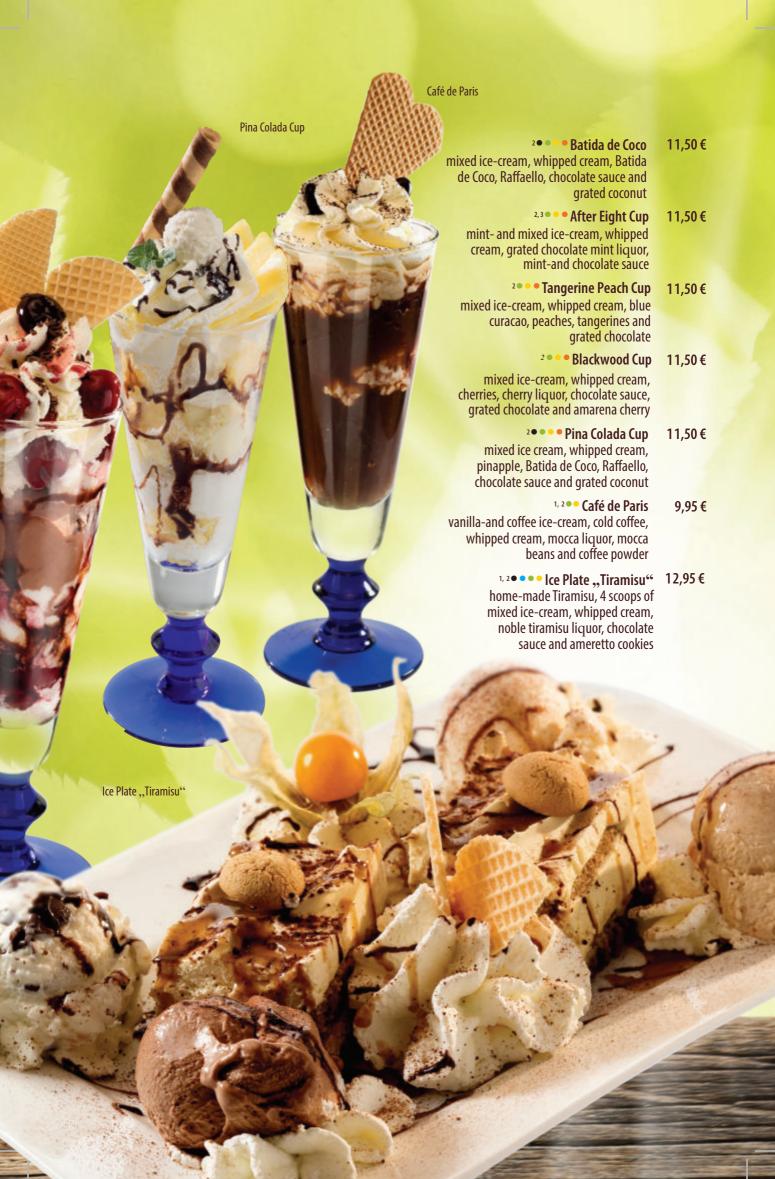

# Cup of ice-cream at your table

1 scoop of your favorite ice-cream 2,60 €

we also offer diabetes-friendly flavors

add whipped cream 2,30 €

add fruits on top of the ice-cream 3,95 €

add mixed nuts 3,10 €

add extra sauce 1,00 €