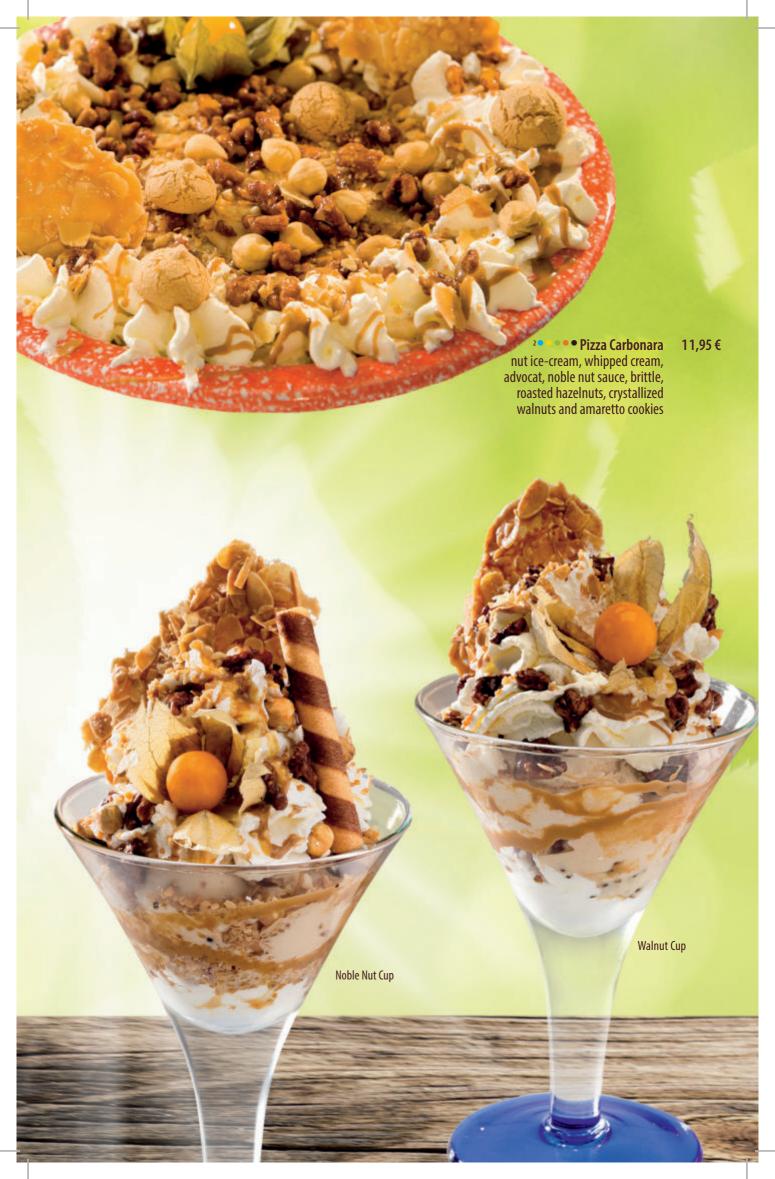

# vanilla ice-cream, a bit of whipped cream, home-made strawberry- and kiwi sauce, grated white chocolate and a lot of seasonal fruits

ate uits

nut ice cream, whipped cream, advocaat, noble nut sauce, brittel, rosted hazelnuts, candied walnuts and und amarettini