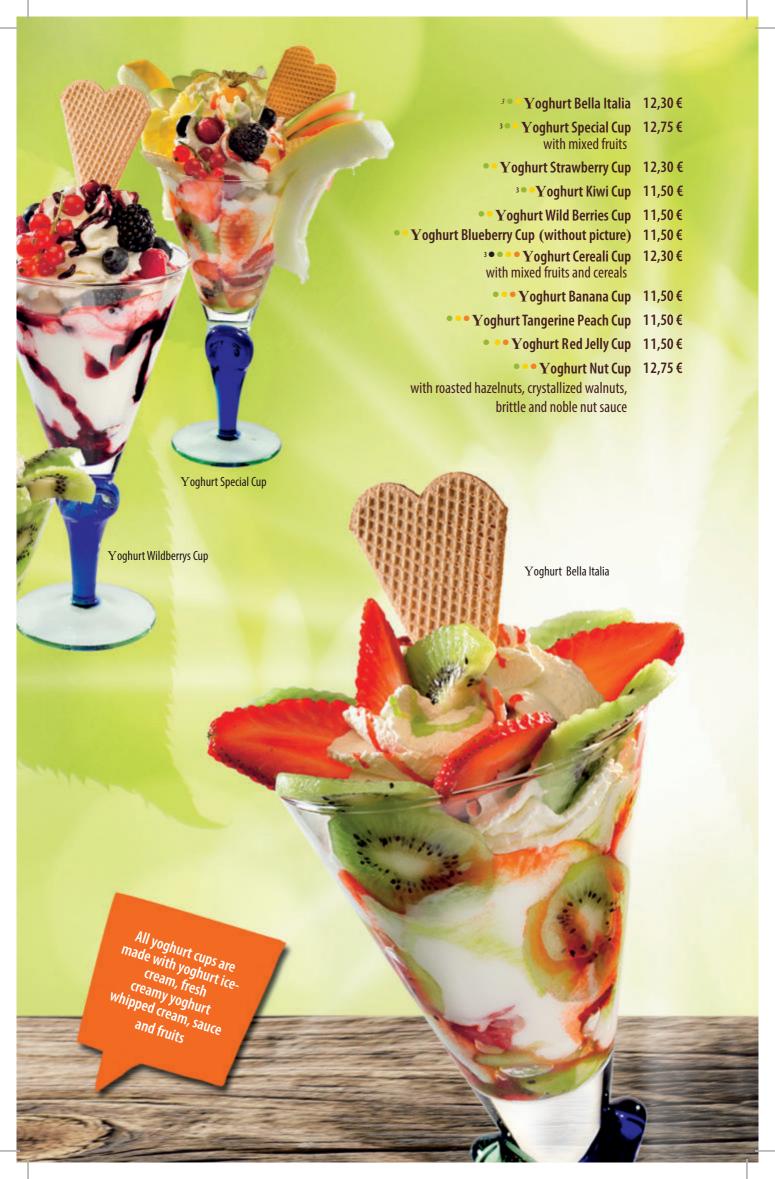

Spoil yourself and enjoy the yoghurt-light, nutty and fruity-fresh ice-cream creations that we produce daily according to original Italian recipes.

### Sensational fruit enjoyment guaranteed!

All fruity ice cream flavors are made with fresh fruits.