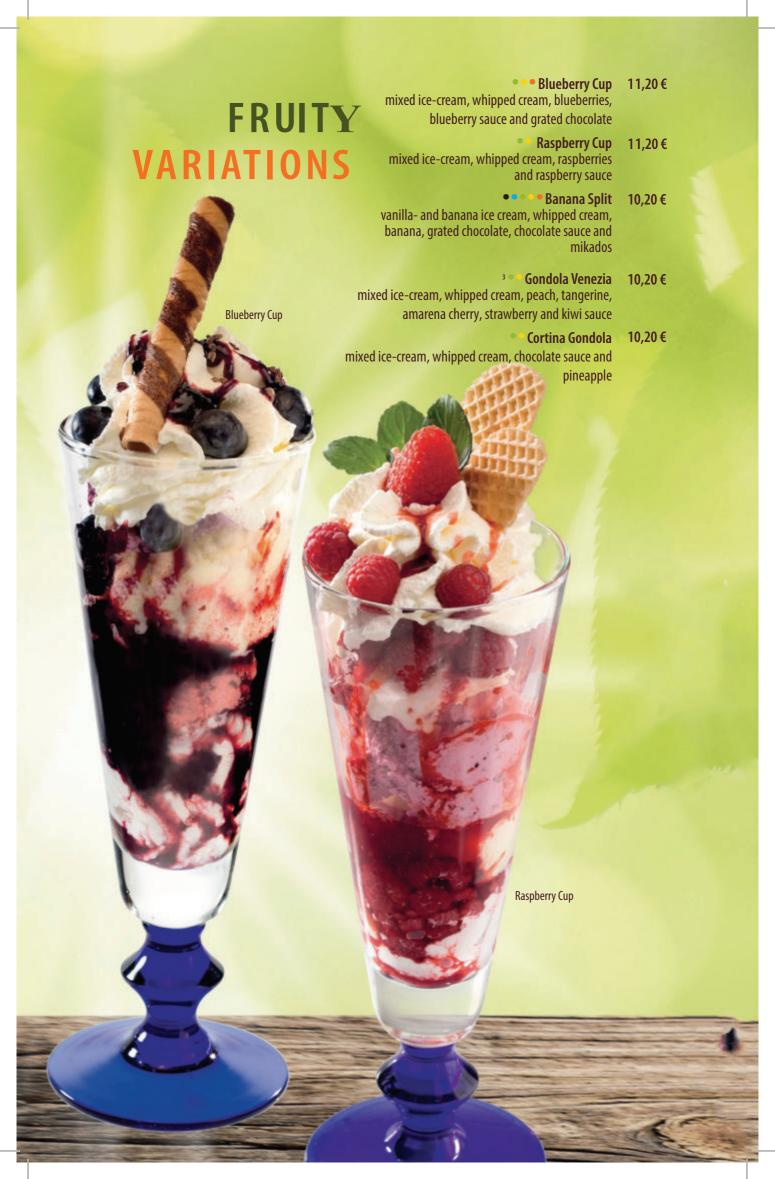

# Cup of ice-cream at your table

1 scoop of your favorite ice-cream 2,60 €

we also offer diabetes-friendly flavors

add whipped cream 2,30 €

add fruits on top of the ice-cream 3,95 €

add mixed nuts 3,10 €

add extra sauce 1,00 €