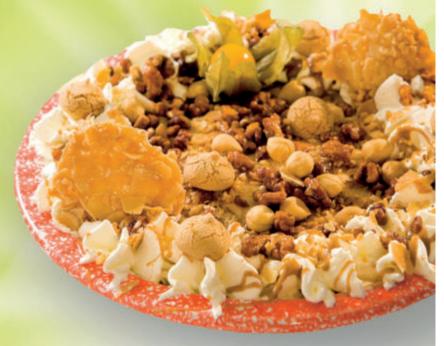

# vanilla ice-cream, a bit of whipped cream, home-made strawberry- and kiwi sauce, grated white chocolate and a lot of seasonal fruits

ate uits

nut ice cream, whipped cream, advocaat, noble nut sauce, brittel, rosted hazelnuts, candied walnuts and und amarettini