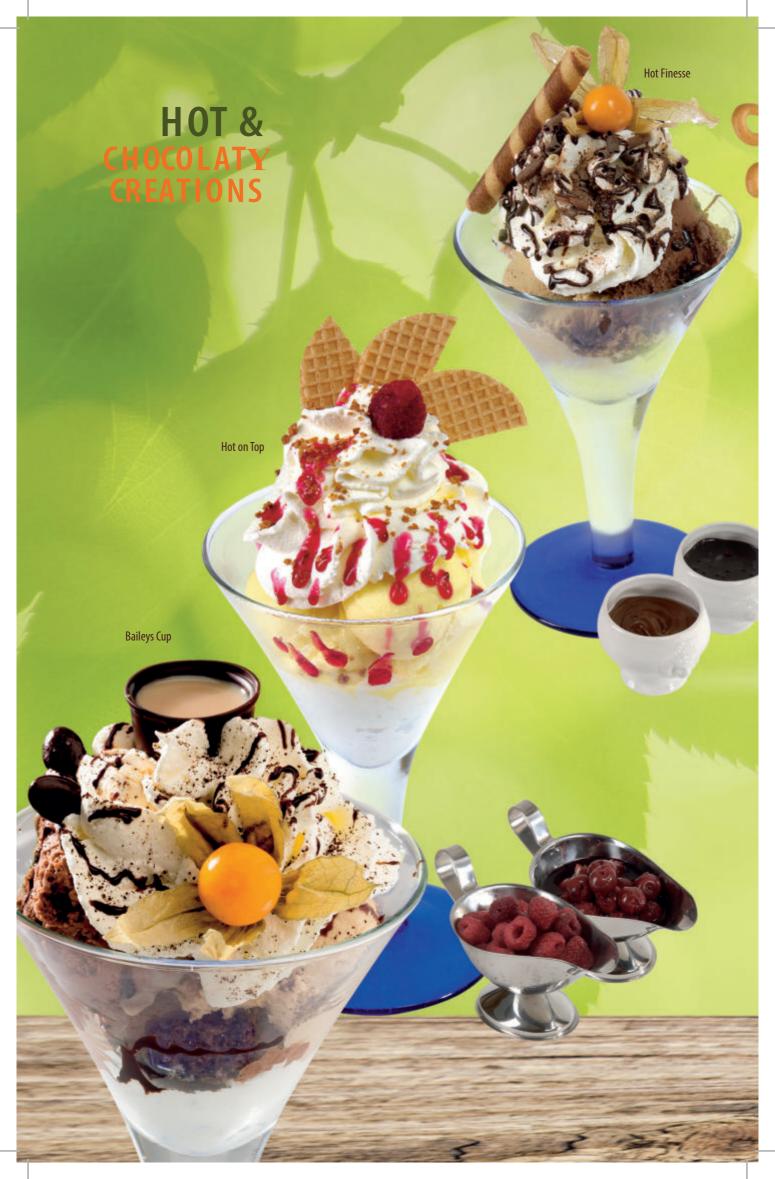

# vanilla ice-cream, a bit of whipped cream, home-made strawberry- and kiwi sauce, grated white chocolate and a lot of seasonal fruits

ate uits

nut ice cream, whipped cream, advocaat, noble nut sauce, brittel, rosted hazelnuts, candied walnuts and und amarettini