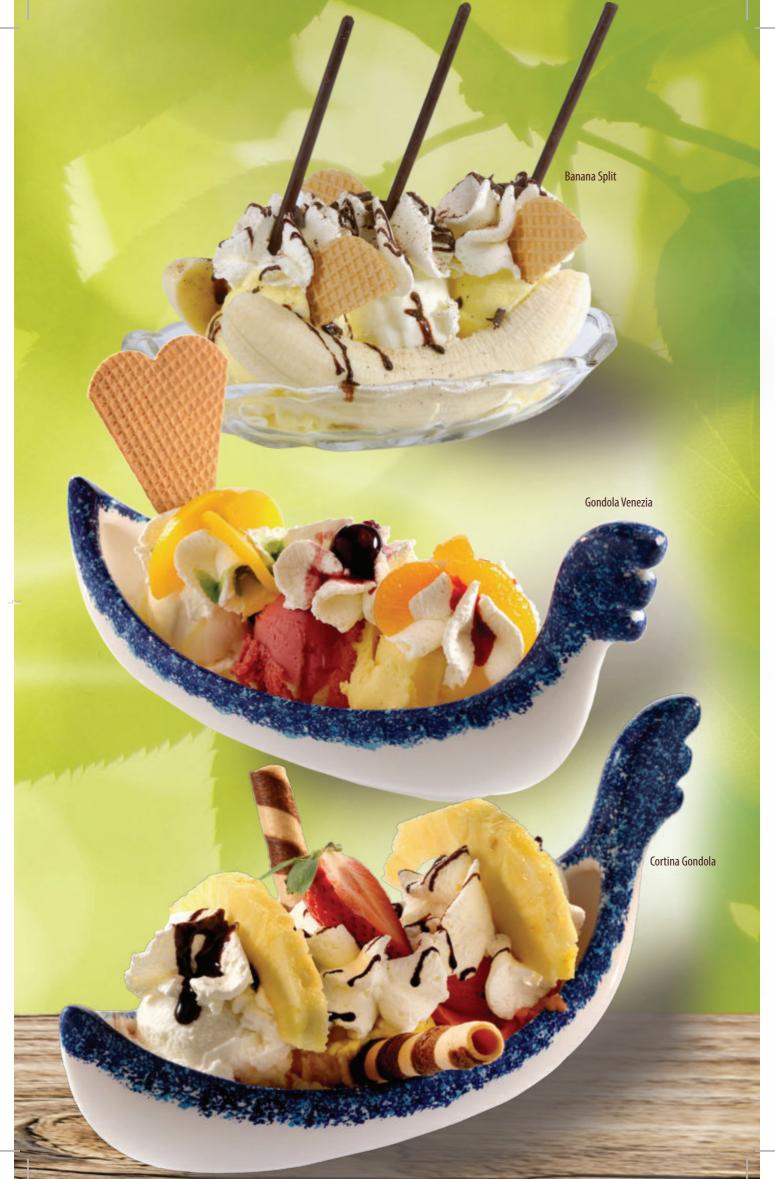

# Cup of ice-cream at your table

1 scoop of your favorite ice-cream 2,60 €

we also offer diabetes-friendly flavors

add whipped cream 2,30 €

add fruits on top of the ice-cream 3,95 €

add mixed nuts 3,10 €

add extra sauce 1,00 €