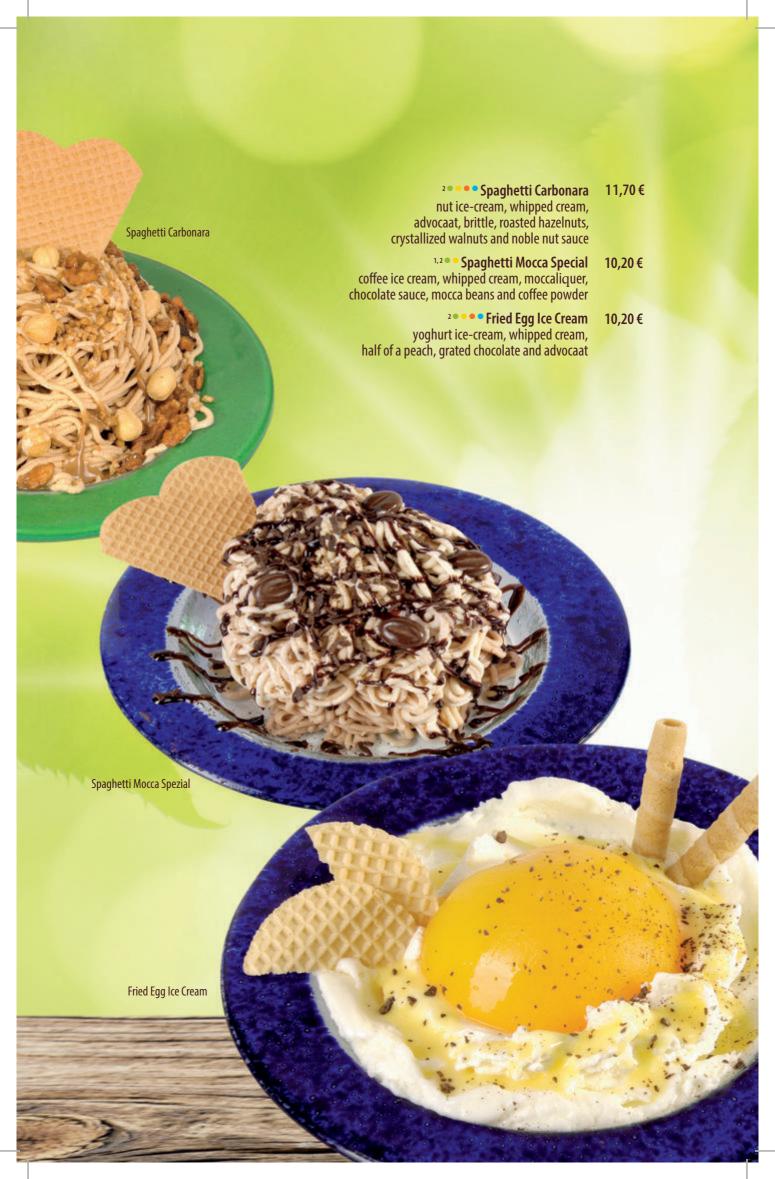

# vanilla ice-cream, a bit of whipped cream, home-made strawberry- and kiwi sauce, grated white chocolate and a lot of seasonal fruits

ate uits

nut ice cream, whipped cream, advocaat, noble nut sauce, brittel, rosted hazelnuts, candied walnuts and und amarettini