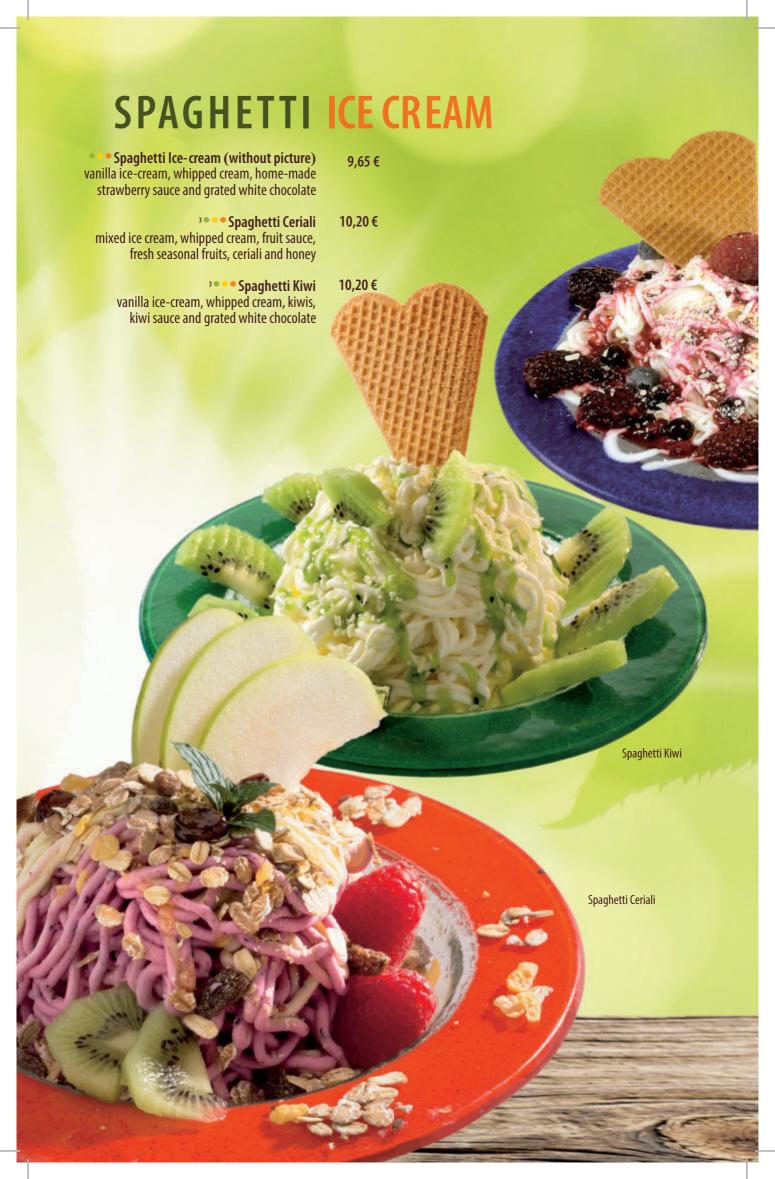

Spoil yourself and enjoy the yoghurt-light, nutty and fruity-fresh ice-cream creations that we produce daily according to original Italian recipes.

### Sensational fruit enjoyment guaranteed!

All fruity ice cream flavors are made with fresh fruits.