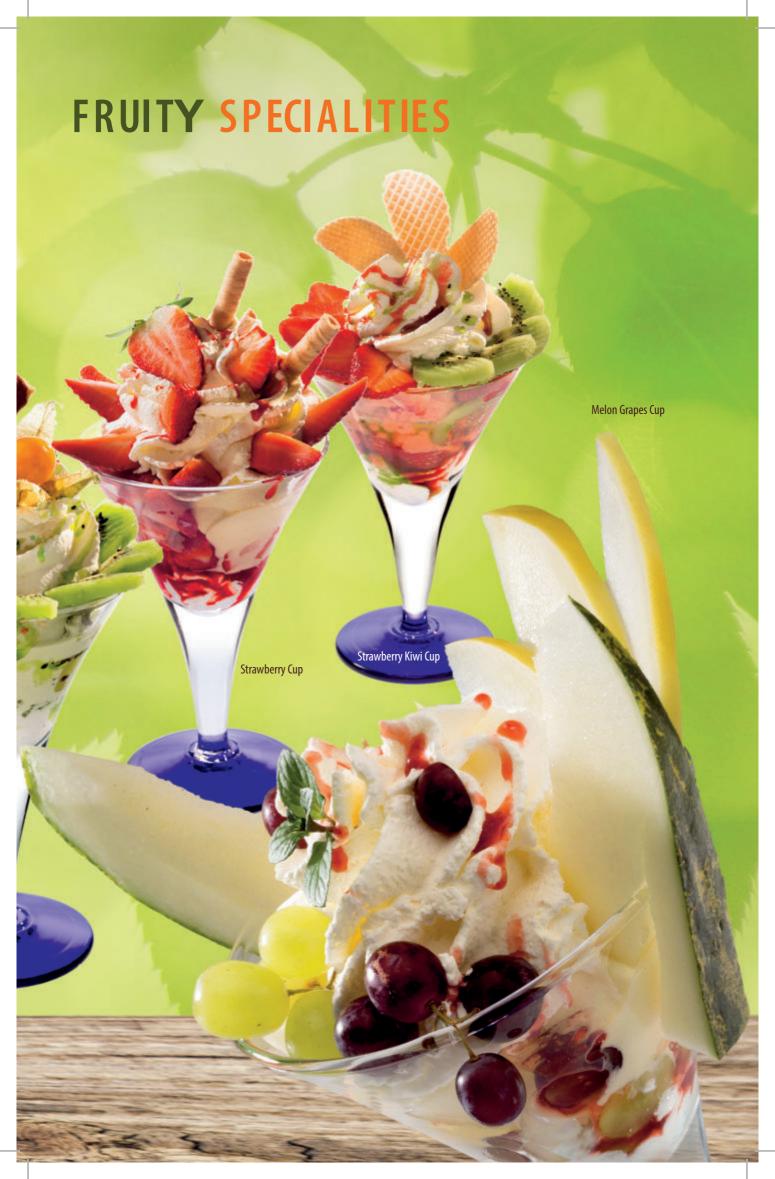

### Sensational fruit enjoyment guaranteed!

All fruity ice cream flavors are made with fresh fruits.