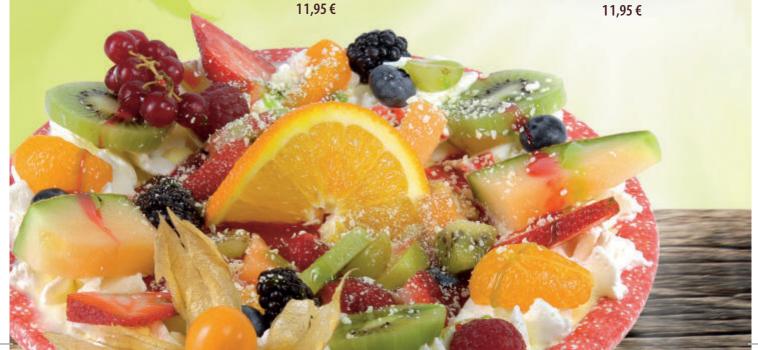

# vanilla ice-cream, a bit of whipped cream, home-made strawberry- and kiwi sauce, grated white chocolate and a lot of seasonal fruits

ate uits

nut ice cream, whipped cream, advocaat, noble nut sauce, brittel, rosted hazelnuts, candied walnuts and und amarettini