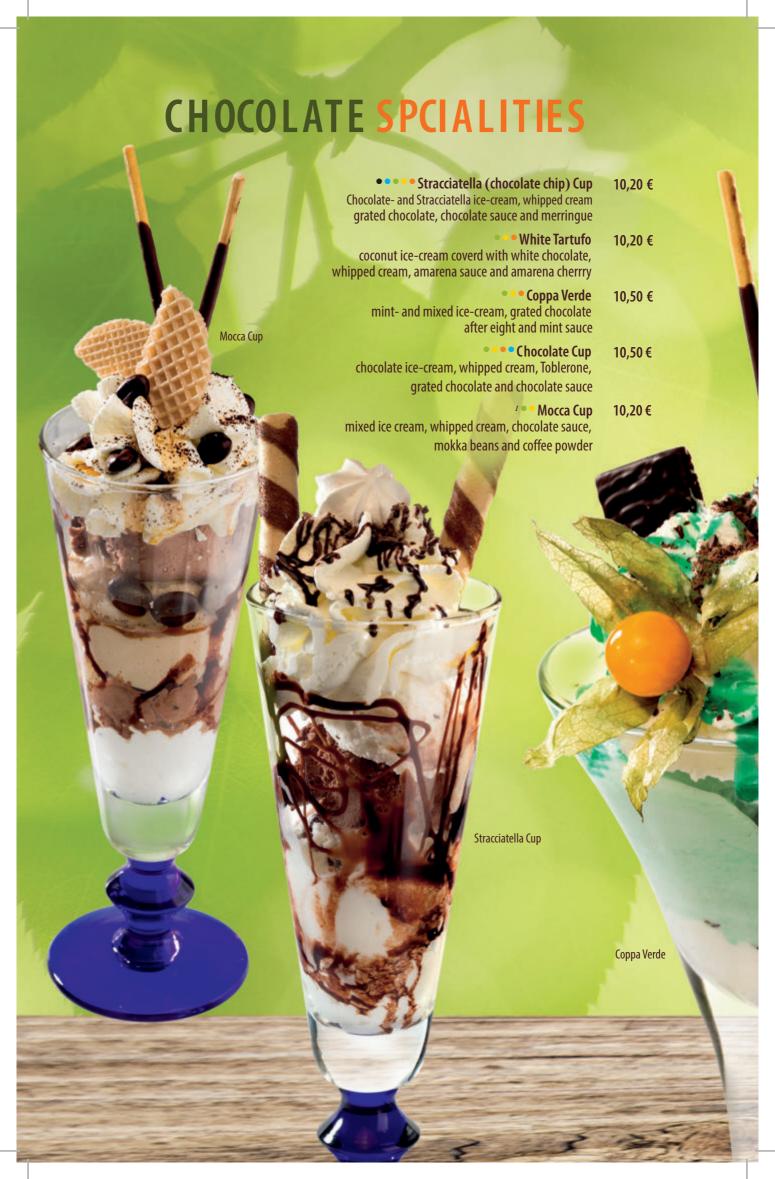

### The full taste of milk!

Our ice cream is made from pure milk with a dash of cream.

A MUST for connoisseurs!

Please ask our service stuff about our daily changing range of ice cream.